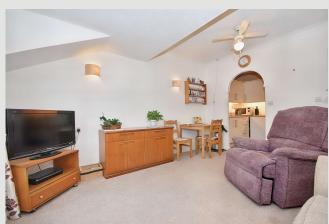

ouilt-in

Accommodation comprises a spacious entrance hallway with two large built-in cupboards, spacious lounge open to the kitchen, two double bedrooms both with built-in storage and a modern 3-piece shower room.

**LOUNGE:** 3.4m x 4.2m (11'3" x 13'9"); with television and telephone points, wall-mounted electric heater, views towards Clitheroe Royal Grammar School and the town centre.

**KITCHEN:** 2.3m x 2.1m (7'7" x 6'11"); with a range of modern fitted base and matching wall storage cupboards with complementary work surfaces, built-in electric oven, 4-ring electric Bosch hob, one-and-a-half bowl stainless steel