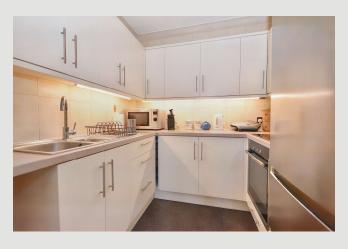

**LOUNGE:** 3.4m x 4.2m (11'3" x 13'9"); with television and telephone points, wall-mounted electric heater, views towards Clitheroe Royal Grammar School and the town centre.

**KITCHEN:** 2.3m x 2.1m (7'7" x 6'11"); with a range of modern fitted base and matching wall storage cupboards with complementary work surfaces, built-in electric oven, 4-ring electric Bosch hob, one-and-a-half bowl stainless steel

sink unit, space for a fridge-freezer and part-tiled walls.

**BEDROOM ONE:** 2.7m x 3.5m (8'11" x 11'7"); with fitted wardrobes to one wall, ceiling light/fan and wall-mounted electric heater.

**BEDROOM TWO:** 2.4m x 3.6m (8'0" x 11'9"); with fitted wardrobes to one wall and wall-mounted electric heater.