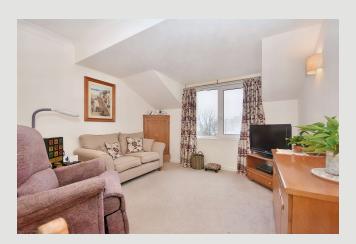

ouilt-in

Accommodation comprises a spacious entrance hallway with two large built-in cupboards, spacious lounge open to the kitchen, two double bedrooms both with built-in storage and a modern 3-piece shower room.

**LOUNGE:** 3.4m x 4.2m (11'3" x 13'9"); with television and telephone points, wall-mounted electric heater, views towards Clitheroe Royal Grammar School and the town centre.

**KITCHEN:** 2.3m x 2.1m (7'7" x 6'11"); with a range of modern fitted base and matching wall storage cupboards with complementary work surfaces, built-in electric oven, 4-ring electric Bosch hob, one-and-a-half bowl stainless steel