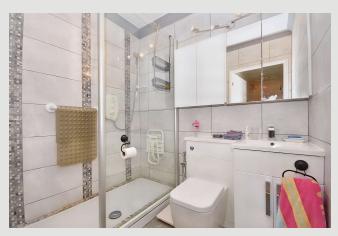

**SHOWER ROOM:** With a modern 3-piece suite in white comprising a concealed low level w.c., vanity wash-hand basin and walk-in shower enclosure with electric shower and vanity screen, extractor fan, fully tiled walls.