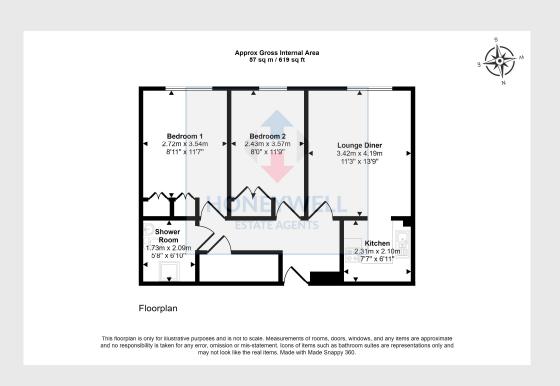

**ACCOMMODATION:** (Imperial dimensions in brackets: all sizes approximate):-

**ENTRANCE HALL:** With external door, two builtin storage cupboards, one housing electric consumer unit, one housing hot water cylinder, attic access point and intercom.

**LOUNGE:** 3.4m x 4.2m (11'3" x 13'9"); with television and telephone points, wall-mounted electric heater, views towards Clitheroe Royal Grammar School and the town centre.

**KITCHEN:** 2.3m x 2.1m (7'7" x 6'11"); with a range of modern fitted base and matching wall storage cupboards with complementary work surfaces, built-in electric oven, 4-ring electric Bosch hob, one-and-a-half bowl stainless steel

sink unit, space for a fridge-freezer and part-tiled walls.

**BEDROOM ONE:** 2.7m x 3.5m (8'11" x 11'7"); with fitted wardrobes to one wall, ceiling light/fan and wall-mounted electric heater.

**BEDROOM TWO:** 2.4m x 3.6m (8'0" x 11'9"); with fitted wardrobes to one wall and wall-mounted electric heater.

**SHOWER ROOM:** With a modern 3-piece suite in white comprising a concealed low level w.c., vanity wash-hand basin and walk-in shower enclosure with electric shower and vanity screen, extractor fan, fully tiled walls.