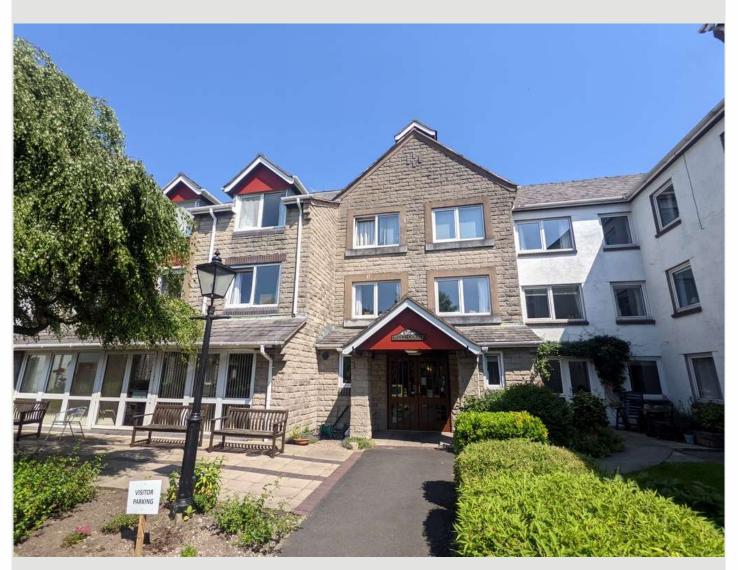

## 47 WELL COURT CLITHEROE BB7 2AD

£139,950

- Modern 2<sup>nd</sup> floor apartment
- 2 double bedrooms
- Recently fitted 3-piece shower room
- Modern kitchen with appliances
- Spacious lounge. South-facing aspect
- Views towards Clitheroe town centre
- Modern electric heating, UPVC DG
- 57 m2 (619 sq ft) approx.

Situated a stone's throw from Clitheroe town centre, this second floor apartment enjoys a south-facing aspect with views over Clitheroe Royal Grammar School and the town centre. The property is one of the larger two double bedroom apartments and has been upgraded throughout with a modern fitted kitchen and shower room, a recently installed electric heating system replacing the standard night storage system and an upgraded hot water system.

Prospective purchasers must be 60 years of age or older, or if a couple, one person must be 60 or older and the other must be 55 or older.

**LOCATION:** From our sales office travel down Castle Street, straight onto York Street before turning left at the roundabout and then immediately right onto Well Court.