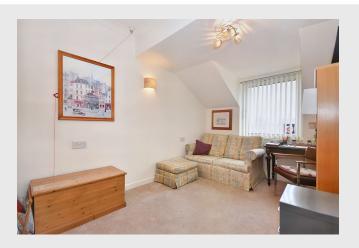

**LOUNGE:** 3.4m x 4.2m (11'3" x 13'9"); with television and telephone points, wall-mounted electric heater, views towards Clitheroe Royal Grammar School and the town centre.

**KITCHEN:** 2.3m x 2.1m (7'7" x 6'11"); with a range of modern fitted base and matching wall storage cupboards with complementary work surfaces, built-in electric oven, 4-ring electric Bosch hob, one-and-a-half bowl stainless steel