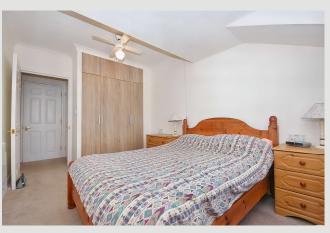

sink unit, space for a fridge-freezer and part-tiled walls.

**BEDROOM ONE:** 2.7m x 3.5m (8'11" x 11'7"); with fitted wardrobes to one wall, ceiling light/fan and wall-mounted electric heater.

**BEDROOM TWO:** 2.4m x 3.6m (8'0" x 11'9"); with fitted wardrobes to one wall and wall-mounted electric heater.