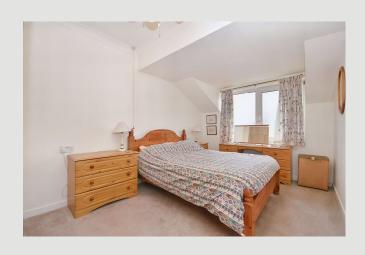

sink unit, space for a fridge-freezer and part-tiled walls.

**BEDROOM ONE:** 2.7m x 3.5m (8'11" x 11'7"); with fitted wardrobes to one wall, ceiling light/fan and wall-mounted electric heater.

**BEDROOM TWO:** 2.4m x 3.6m (8'0" x 11'9"); with fitted wardrobes to one wall and wall-mounted electric heater.