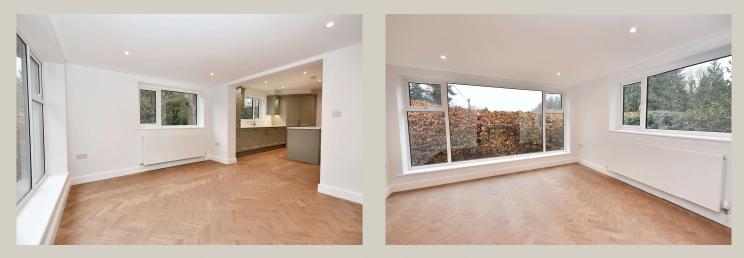

The house has an entrance hallway with feature herringbone LVT flooring, two double bedrooms to the front, the master has a dressing room and en-suite shower room. There is a separate shower room with walk-in shower and a few steps lead up to bedroom 3. On the lower ground floor, there is a beautiful open-plan kitchen and lounge area. The stunning modern kitchen has marble work surfaces and a central island unit plus a range of integrated appliances. The lounge is open from the kitchen and has feature herringbone flooring and two large windows with views of the surrounding woodlands. Located off the kitchen is a cosy snug offering a secondary seating area.

**Lounge:** 3.0m x 3.5m (9'11" x 11'7"); with large window to side and window to front with attractive outlooks across trees, recessed spotlighting, television point and wood effect herringbone LVT flooring.

SNUG: 3.7m x 2.5m (12'1" x 8'2"); with recessed spotlighting, television point and attractive outlooks across the Dene.

HONEYWELL SELECT, SELLING PROPERTIES OF DISTINCTION

Clitheroe Tel 01200 426041 Barrowford Tel 01282 698200