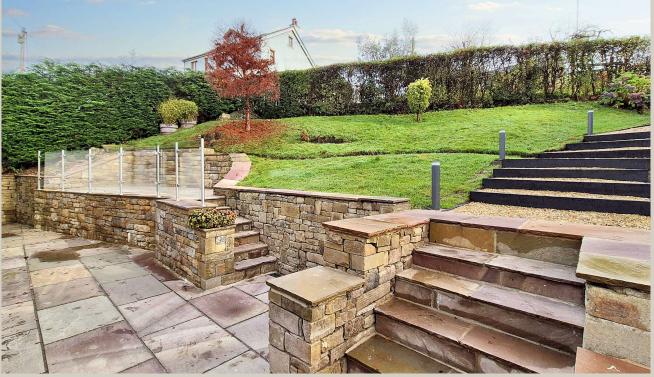

Outside there is a lawned garden to the front with Indian stone paved patio with feature glass balustrade. The house has various patio areas surrounding the property and a timber storage shed. Viewing is essential.

A few steps from the entrance hall lead to:

FIRST FLOOR:

BEDROOM THREE: 3.8m x 2.4m (12'4" x 8'0"); with recessed spotlighting, television point and attractive outlooks towards the trees over The Dene.

OUTSIDE: The property has a gravel driveway providing parking for 2 cars. Timber double gates lead to a gravel pathway with steps down to the front door with feature lighting. There is a lawned front garden with Indian stone paved patio area with glass balustrade and steps down to Indian stone pathways leading round to either side of the house. There is an attached boiler house with central heating boiler.

To both sides of the property and the rear there are Indian stone paved patio areas. There is also a timber storage shed.

SERVICES: Mains water, electric and drainage are connected.

HEATING: Oil fired hot water central heating.