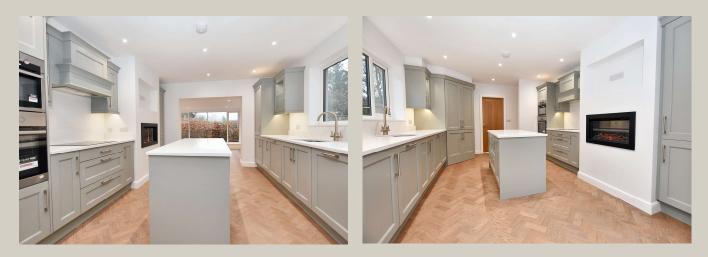

The house has an entrance hallway with feature herringbone LVT flooring, two double bedrooms to the front, the master has a dressing room and en-suite shower room. There is a separate shower room with walk-in shower and a few steps lead up to bedroom 3. On the lower ground floor, there is a beautiful open-plan kitchen and lounge area. The stunning modern kitchen has marble work surfaces and a central island unit plus a range of integrated appliances. The lounge is open from the kitchen and has feature herringbone flooring and two large windows with views of the surrounding woodlands. Located off the kitchen is a cosy snug offering a secondary seating area.

#### OPEN-PLAN KITCHEN AND LIVING AREA:

**Kitchen Area:** 4.8m x 3.8m (15'10" x 12'5"); with a fitted modern newly installed green shaker style kitchen with white marble work surface and splashback with central island unit with marble work surface, built-under oneand-a-half bowl stainless steel sink unit with brushed steel mixer tap and draining board carved into worktop, integrated electric fan oven, integrated microwave combination oven, 4-ring induction hob with extractor over, fridge-freezer, dishwasher, large corner larder cupboard with shelving, spotlight and electric sockets, modern inset electric fire with tv recess above, recessed spotlighting, feature herringbone LVT flooring and open to: