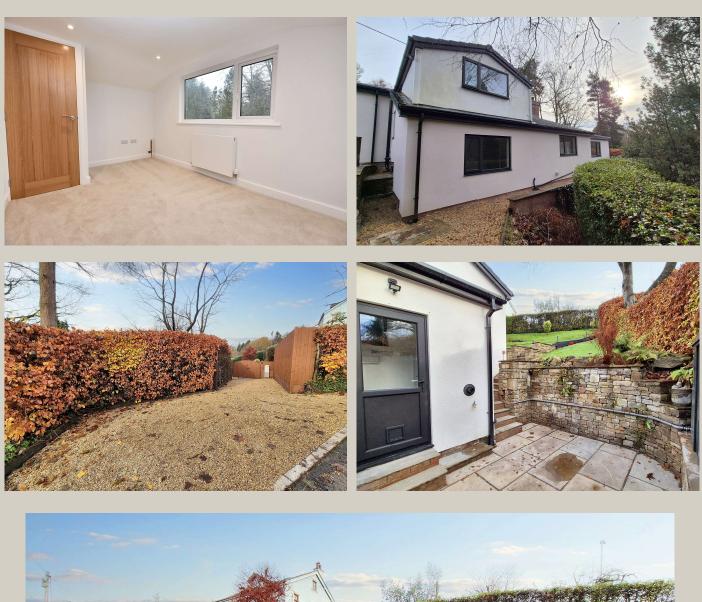

# 6b The Dene Hurst Green

An individual detached house set in a beautiful private location off The Dene which is surrounded by trees yet close to the centre of the village. The house has been modernised throughout with a new roof, new K-render, new oil-fired heating system, rewire, new kitchen and bathrooms. The property has a discrete entrance with a gravelled driveway providing parking for two cars. Double gates lead to a pathway down to the house which has feature exterior lighting.

A few steps from the entrance hall lead to:

FIRST FLOOR:

BEDROOM THREE: 3.8m x 2.4m (12'4" x 8'0"); with recessed spotlighting, television point and attractive outlooks towards the trees over The Dene.

OUTSIDE: The property has a gravel driveway providing parking for 2 cars. Timber double gates lead to a gravel pathway with steps down to the front door with feature lighting. There is a lawned front garden with Indian stone paved patio area with glass balustrade and steps down to Indian stone pathways leading round to either side of the house. There is an attached boiler house with central heating boiler.

To both sides of the property and the rear there are Indian stone paved patio areas. There is also a timber storage shed.

SERVICES: Mains water, electric and drainage are connected.

HEATING: Oil fired hot water central heating.