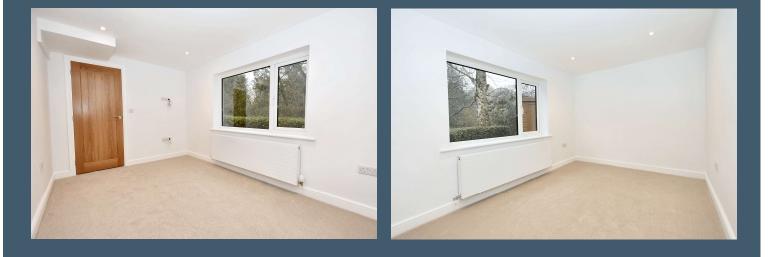

BEDROOM ONE: 3.7m x 3.2m (12'1" x 10'5"); with recessed spotlighting, television point and outlooks across the garden.

DRESSING ROOM: With recessed spotlighting and 2 radiators, leading to:

HONEYWELL SELECT, SELLING PROPERTIES OF DISTINCTION

BEDROOM TWO: 3.3m x 3.5m (10'11" x 11'7"); with recessed spotlighting, television point, outlooks across the front garden and loft storage.

SHOWER ROOM: 3-piece Roca suite comprising low suite w.c. with push button flush, wall-hung vanity wash-hand basin with chrome mixer tap and storage under, walk-in shower with glass door, fitted fixed head rain style shower and separate handheld showerhead, tall heated ladder style towel rail, fully tiled walls and tiled floor.

A few steps from the entrance hall lead to:

FIRST FLOOR:

BEDROOM THREE: 3.8m x 2.4m (12'4" x 8'0"); with recessed spotlighting, television point and attractive outlooks towards the trees over The Dene.

OUTSIDE: The property has a gravel driveway providing parking for 2 cars. Timber double gates lead to a gravel pathway with steps down to the front door with feature lighting. There is a lawned front garden with Indian stone paved patio area with glass balustrade and steps down to Indian stone pathways leading round to either side of the house. There is an attached boiler house with central heating boiler.