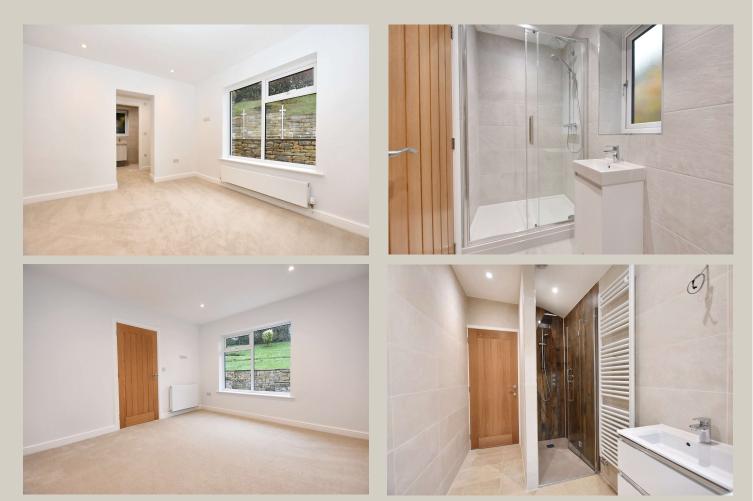

The house has an entrance hallway with feature herringbone LVT flooring, two double bedrooms to the front, the master has a dressing room and en-suite shower room. There is a separate shower room with walk-in shower and a few steps lead up to bedroom 3. On the lower ground floor, there is a beautiful open-plan kitchen and lounge area. The stunning modern kitchen has marble work surfaces and a central island unit plus a range of integrated appliances. The lounge is open from the kitchen and has feature herringbone flooring and two large windows with views of the surrounding woodlands. Located off the kitchen is a cosy snug offering a secondary seating area.

BEDROOM ONE: 3.7m x 3.2m (12'1" x 10'5"); with recessed spotlighting, television point and outlooks across the garden.

DRESSING ROOM: With recessed spotlighting and 2 radiators, leading to:

HONEYWELL SELECT, SELLING PROPERTIES OF DISTINCTION

Clitheroe Tel 01200 426041 Barrowford Tel 01282 698200

EN-SUITE SHOWER ROOM: 3-piece Roca suite comprising low suite w.c. with push button flush, wall-hung vanity wash-hand basin with chrome mixer tap and storage under, double shower enclosure with fitted Hansgrohe thermostatic shower with fixed showerhead and separate handheld showerhead, fully tiled walls, tiled floor, heated ladder style towel rail and extractor.

BEDROOM TWO: 3.3m x 3.5m (10'11" x 11'7"); with recessed spotlighting, television point, outlooks across the front garden and loft storage.

SHOWER ROOM: 3-piece Roca suite comprising low suite w.c. with push button flush, wall-hung vanity wash-hand basin with chrome mixer tap and storage under, walk-in shower with glass door, fitted fixed head rain style shower and separate handheld showerhead, tall heated ladder style towel rail, fully tiled walls and tiled floor.

**Lounge:** 3.0m x 3.5m (9'11" x 11'7"); with large window to side and window to front with attractive outlooks across trees, recessed spotlighting, television point and wood effect herringbone LVT flooring.