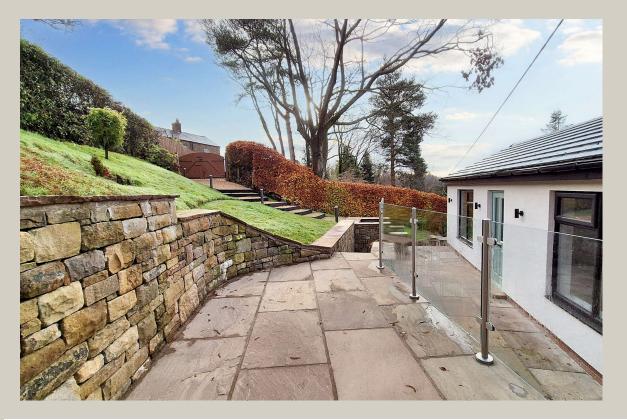

Outside there is a lawned garden to the front with Indian stone paved patio with feature glass balustrade. The house has various patio areas surrounding the property and a timber storage shed. Viewing is essential.

A few steps from the entrance hall lead to:

FIRST FLOOR:

BEDROOM THREE: 3.8m x 2.4m (12'4" x 8'0"); with recessed spotlighting, television point and attractive outlooks towards the trees over The Dene.

OUTSIDE: The property has a gravel driveway providing parking for 2 cars. Timber double gates lead to a gravel pathway with steps down to the front door with feature lighting. There is a lawned front garden with Indian stone paved patio area with glass balustrade and steps down to Indian stone pathways leading round to either side of the house. There is an attached boiler house with central heating boiler.

To both sides of the property and the rear there are Indian stone paved patio areas. There is also a timber storage shed.

SERVICES: Mains water, electric and drainage are connected.

HEATING: Oil fired hot water central heating.