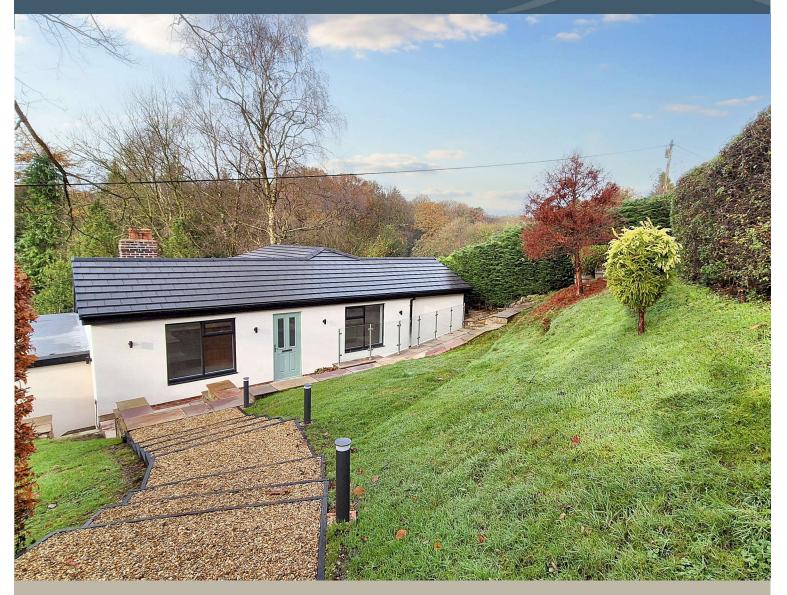

# 6b The Dene Hurst Green

An individual detached house set in a beautiful private location off The Dene which is surrounded by trees yet close to the centre of the village. The house has been modernised throughout with a new roof, new K-render, new oil-fired heating system, rewire, new kitchen and bathrooms. The property has a discrete entrance with a gravelled driveway providing parking for two cars. Double gates lead to a pathway down to the house which has feature exterior lighting.

Outside there is a lawned garden to the front with Indian stone paved patio with feature glass balustrade. The house has various patio areas surrounding the property and a timber storage shed. Viewing is essential.

A few steps from the entrance hall lead to:

FIRST FLOOR:

BEDROOM THREE: 3.8m x 2.4m (12'4" x 8'0"); with recessed spotlighting, television point and attractive outlooks towards the trees over The Dene.

OUTSIDE: The property has a gravel driveway providing parking for 2 cars. Timber double gates lead to a gravel pathway with steps down to the front door with feature lighting. There is a lawned front garden with Indian stone paved patio area with glass balustrade and steps down to Indian stone pathways leading round to either side of the house. There is an attached boiler house with central heating boiler.

To both sides of the property and the rear there are Indian stone paved patio areas. There is also a timber storage shed.

SERVICES: Mains water, electric and drainage are connected.

HEATING: Oil fired hot water central heating.