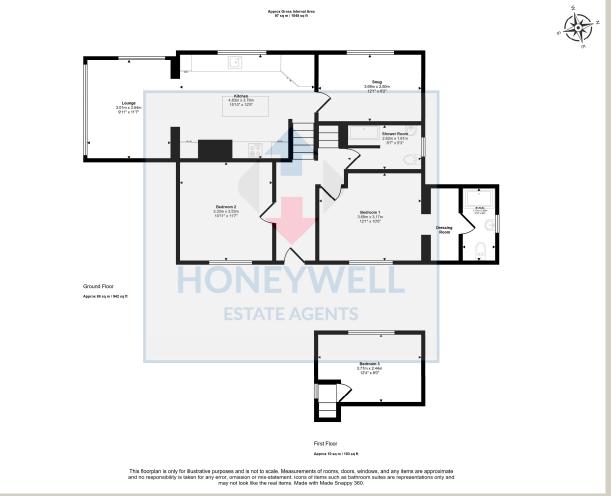

Barrowford Tel 01282 698200

- Stunning kitchen with island unit
- Lounge with large window, snug
- 97 m2 (1,045 sq ft) approx.

The house has an entrance hallway with feature herringbone LVT flooring, two double bedrooms to the front, the master has a dressing room and en-suite shower room. There is a separate shower room with walk-in shower and a few steps lead up to bedroom 3. On the lower ground floor, there is a beautiful open-plan kitchen and lounge area. The stunning modern kitchen has marble work surfaces and a central island unit plus a range of integrated appliances. The lounge is open from the kitchen and has feature herringbone flooring and two large windows with views of the surrounding woodlands. Located off the kitchen is a cosy snug offering a secondary seating area.

BEDROOM ONE: 3.7m x 3.2m (12'1" x 10'5"); with recessed spotlighting, television point and outlooks across the garden.

DRESSING ROOM: With recessed spotlighting and 2 radiators, leading to:

HONEYWELL SELECT, SELLING PROPERTIES OF DISTINCTION

BEDROOM TWO: 3.3m x 3.5m (10'11" x 11'7"); with recessed spotlighting, television point, outlooks across the front garden and loft storage.

SHOWER ROOM: 3-piece Roca suite comprising low suite w.c. with push button flush, wall-hung vanity wash-hand basin with chrome mixer tap and storage under, walk-in shower with glass door, fitted fixed head rain style shower and separate handheld showerhead, tall heated ladder style towel rail, fully tiled walls and tiled floor.

#### OPEN-PLAN KITCHEN AND LIVING AREA:

**Kitchen Area:** 4.8m x 3.8m (15'10" x 12'5"); with a fitted modern newly installed green shaker style kitchen with white marble work surface and splashback with central island unit with marble work surface, built-under oneand-a-half bowl stainless steel sink unit with brushed steel mixer tap and draining board carved into worktop, integrated electric fan oven, integrated microwave combination oven, 4-ring induction hob with extractor over, fridge-freezer, dishwasher, large corner larder cupboard with shelving, spotlight and electric sockets, modern inset electric fire with tv recess above, recessed spotlighting, feature herringbone LVT flooring and open to:

**Lounge:** 3.0m x 3.5m (9'11" x 11'7"); with large window to side and window to front with attractive outlooks across trees, recessed spotlighting, television point and wood effect herringbone LVT flooring.

SNUG: 3.7m x 2.5m (12'1" x 8'2"); with recessed spotlighting, television point and attractive outlooks across the Dene.

HONEYWELL SELECT, SELLING PROPERTIES OF DISTINCTION

Clitheroe Tel 01200 426041 Barrowford Tel 01282 698200

A few steps from the entrance hall lead to:

FIRST FLOOR:

BEDROOM THREE: 3.8m x 2.4m (12'4" x 8'0"); with recessed spotlighting, television point and attractive outlooks towards the trees over The Dene.

OUTSIDE: The property has a gravel driveway providing parking for 2 cars. Timber double gates lead to a gravel pathway with steps down to the front door with feature lighting. There is a lawned front garden with Indian stone paved patio area with glass balustrade and steps down to Indian stone pathways leading round to either side of the house. There is an attached boiler house with central heating boiler.