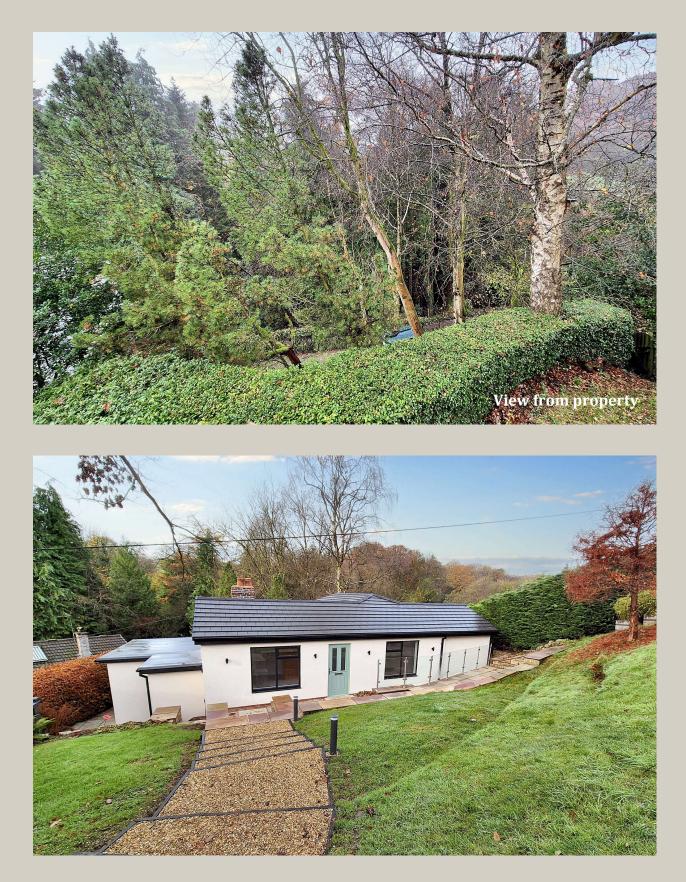

# 6b The Dene Hurst Green

An individual detached house set in a beautiful private location off The Dene which is surrounded by trees yet close to the centre of the village. The house has been modernised throughout with a new roof, new K-render, new oil-fired heating system, rewire, new kitchen and bathrooms. The property has a discrete entrance with a gravelled driveway providing parking for two cars. Double gates lead to a pathway down to the house which has feature exterior lighting.

Outside there is a lawned garden to the front with Indian stone paved patio with feature glass balustrade. The house has various patio areas surrounding the property and a timber storage shed. Viewing is essential.

A few steps from the entrance hall lead to:

FIRST FLOOR:

BEDROOM THREE: 3.8m x 2.4m (12'4" x 8'0"); with recessed spotlighting, television point and attractive outlooks towards the trees over The Dene.

OUTSIDE: The property has a gravel driveway providing parking for 2 cars. Timber double gates lead to a gravel pathway with steps down to the front door with feature lighting. There is a lawned front garden with Indian stone paved patio area with glass balustrade and steps down to Indian stone pathways leading round to either side of the house. There is an attached boiler house with central heating boiler.

To both sides of the property and the rear there are Indian stone paved patio areas. There is also a timber storage shed.

SERVICES: Mains water, electric and drainage are connected.

HEATING: Oil fired hot water central heating.